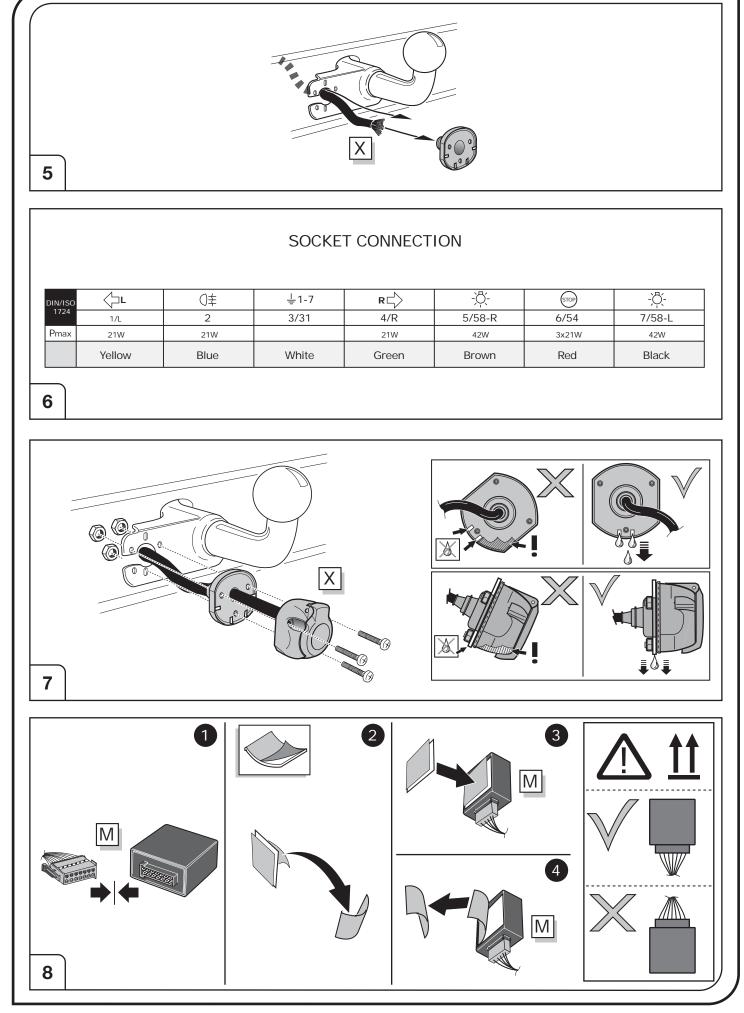

## SYMBOL EXPLANATION

| -`Ŏ҉-          | Left (58-L) respectively<br>Right (58-R) tail light             |
|----------------|-----------------------------------------------------------------|
| 54 STOP        | Stop light (54) /<br>high mounted, third stop light (54)        |
|                | Turn signal indicator left                                      |
|                | Turn signal indicator right                                     |
| Ę              | Rear fog light(s)                                               |
| Reverse 05     | Reversing light(s)                                              |
| <sup>30+</sup> | Permanent power supply /<br>13pin socket, chamber 9             |
| 15+            | Charging wire for trailer battery /<br>13pin socket, chamber 10 |
|                | Trailer / trailer recognition                                   |
| B+/30          | Permanent current power supply                                  |
| Ļ              | Ground or Earth (31)                                            |
| Θ              | Ground connection battery terminal lug                          |
| •              | Positive connection battery terminal lug                        |
|                |                                                                 |