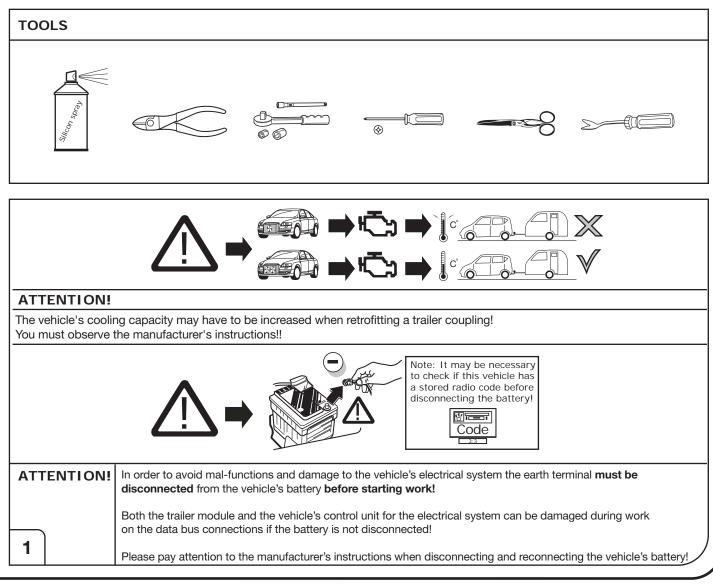

Make sure the vehicle is approved/homologated by the manufacturer to tow a trailer!

Also please check that there is a definite compatibility between this vehicle and the electric kit! Following the installation of the electric kit, the fitting instructions should be kept together with the vehicle service document and vehicle handbook. The fitting instructions contain important information relating to the use and function of the towing kit as well as for any diagnostic or activation process, that might have to be repeated in the future (e.g. after the performance of a vehicle software update).

All warranty claims will be forfeited if the electric kit or components contained therein are used incorrectly or modified. If a towing socket adaptor has been used to connect to the trailer or bike rack, this must be removed from the trailer socket once the trailer or bike rack has been disconnected

If the trailer or bike rack is not equipped with a rear fog lamp, depending on the towing vehicle type, the correct function of the towing kit cannot be guaranteed. In such cases, a rear fog lamp should be retro fitted.

This towing electric kit will not be covered under warranty if any technical or electrical modifications or software updates have been performed by the vehicle manufacturer after the initial commissioning of the kit. That applies especially to modifications or updates which may cause malfunctions in the trailer socket or any other part of the trailer electrical equipment!

Depending on the type of trailer module used in this electric kit, diagnostic interrogation with the vehicle's electrical system may be limited or will not function. The error memory inside the trailer module may not be able to be accessed by vehicle manufacturers diagnostic system.

Error logs relating to the trailer electrical equipment, that may be generated in the vehicle manufacturers diagnostic system as a result of a test procedure, may be due to the incorrect installation of the towing electric kit or the false activation of the trailer module.

We always recommend whenever possible, the following troubleshooting process:

An analysis of the vehicle's error memory and possibly clearing of all faults before the start of the installation!

Try disconnecting the trailer module from the towing harness and re-start the fault clearing process!

→ If in doubt, limit the time for troubleshooting to a max of 0,5 hours and call our Technical Support Team! Please follow our instructions carefully and always test the towing electrics using a true lighting board or a specifically designed bulb tester. If an LED tester is used, ensure it is

equipped with correct load resistors or malfunctions will occur!

This instruction is subject to changes and we reserve the right to make changes to design, colour etc.

All of the data and illustrations may not be an exact representation but the text contained in this instruction must be observed!