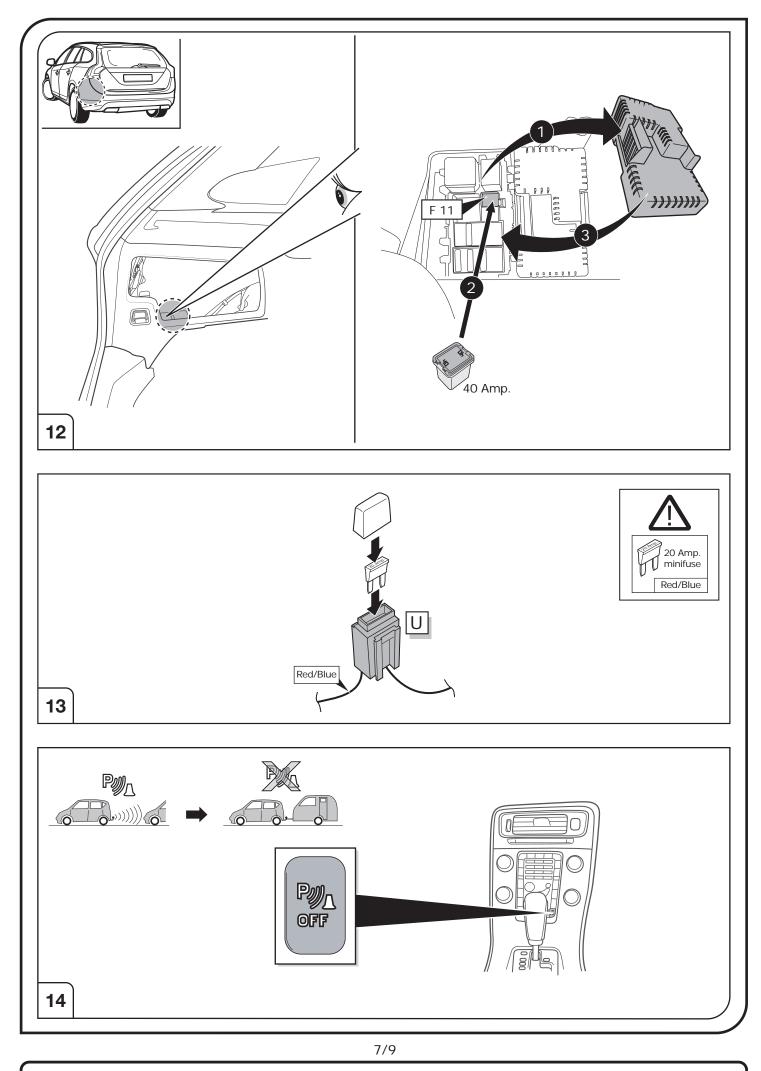

## SYMBOL EXPLANATION

| -`Ŏ҉-          | Left (58-L) respectively<br>Right (58-R) tail light             |
|----------------|-----------------------------------------------------------------|
| 54 STOP        | Stop light (54) /<br>high mounted, third stop light (54)        |
|                | Turn signal indicator left                                      |
|                | Turn signal indicator right                                     |
| Ę              | Rear fog light(s)                                               |
| Reverse 05     | Reversing light(s)                                              |
| <sup>30+</sup> | Permanent power supply /<br>13pin socket, chamber 9             |
| 15+            | Charging wire for trailer battery /<br>13pin socket, chamber 10 |
|                | Trailer / trailer recognition                                   |
| B+/30          | Permanent current power supply                                  |
| Ļ              | Ground or Earth (31)                                            |
| Θ              | Ground connection battery terminal lug                          |
| •              | Positive connection battery terminal lug                        |
|                |                                                                 |