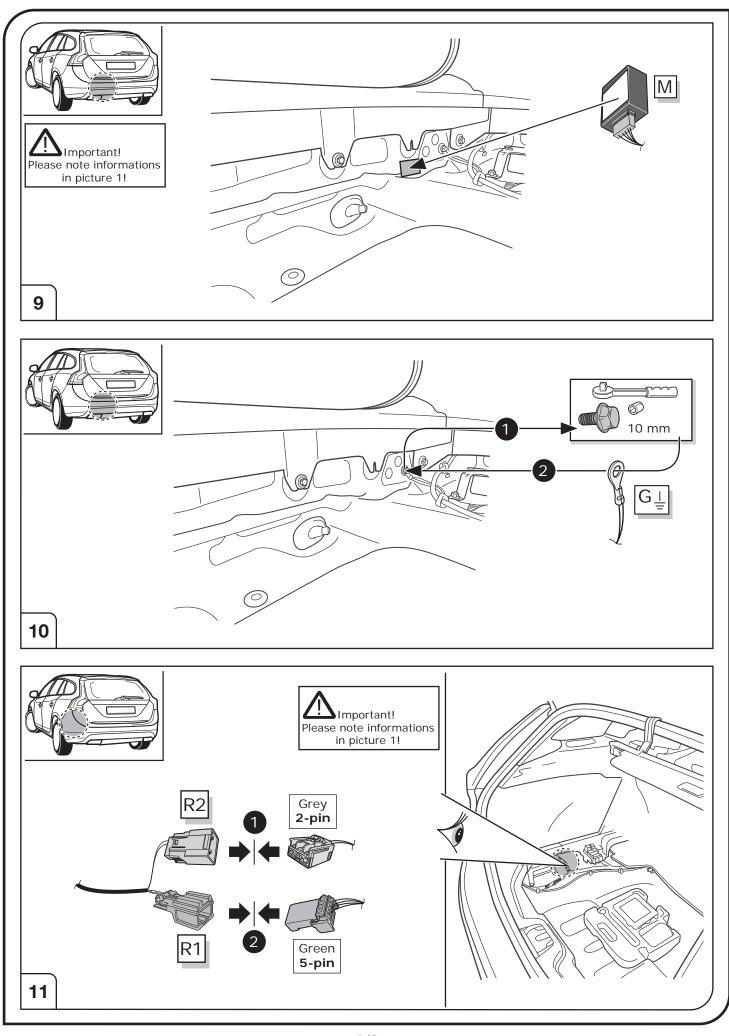

## SYMBOL EXPLANATION

| -`Ŏ҉-          | Left (58-L) respectively<br>Right (58-R) tail light             |
|----------------|-----------------------------------------------------------------|
| 54 STOP        | Stop light (54) /<br>high mounted, third stop light (54)        |
|                | Turn signal indicator left                                      |
|                | Turn signal indicator right                                     |
| Ę              | Rear fog light(s)                                               |
| Reverse 05     | Reversing light(s)                                              |
| <sup>30+</sup> | Permanent power supply /<br>13pin socket, chamber 9             |
| 15+            | Charging wire for trailer battery /<br>13pin socket, chamber 10 |
|                | Trailer / trailer recognition                                   |
| B+/30          | Permanent current power supply                                  |
| Ļ              | Ground or Earth (31)                                            |
| Θ              | Ground connection battery terminal lug                          |
| •              | Positive connection battery terminal lug                        |
|                |                                                                 |