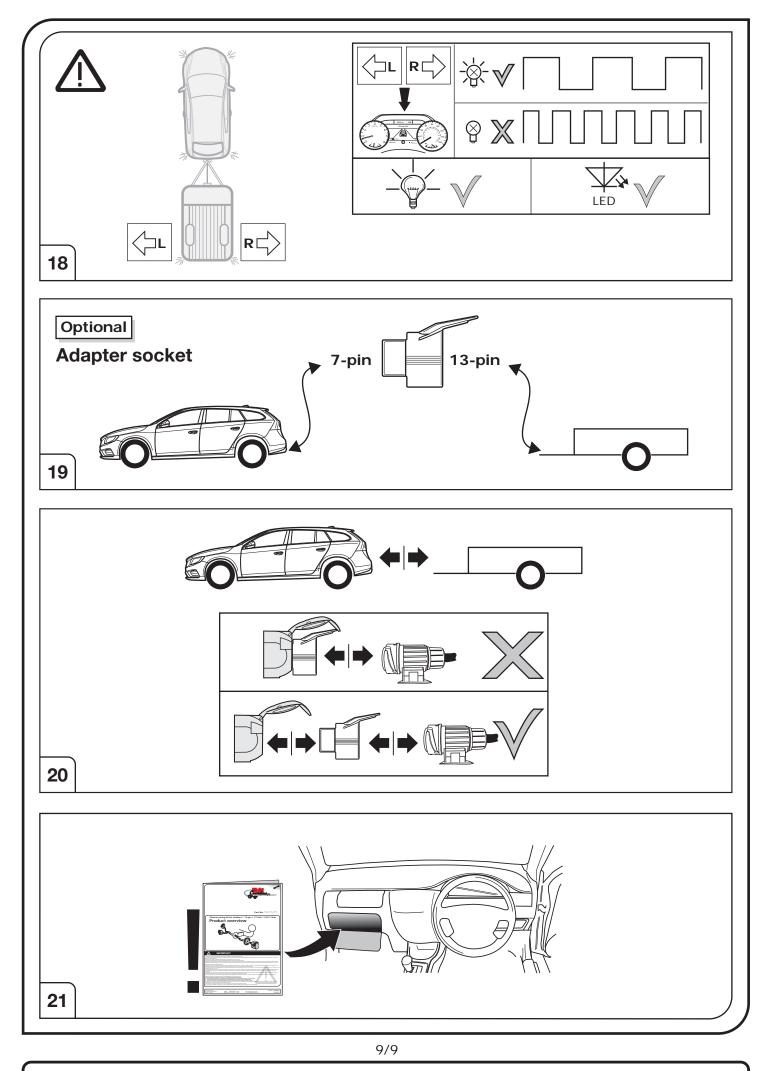

## SYMBOL EXPLANATION

| -`Ŏ҉-          | Left (58-L) respectively<br>Right (58-R) tail light             |
|----------------|-----------------------------------------------------------------|
| 54 STOP        | Stop light (54) /<br>high mounted, third stop light (54)        |
|                | Turn signal indicator left                                      |
|                | Turn signal indicator right                                     |
| Ę              | Rear fog light(s)                                               |
| Reverse 05     | Reversing light(s)                                              |
| <sup>30+</sup> | Permanent power supply /<br>13pin socket, chamber 9             |
| 15+            | Charging wire for trailer battery /<br>13pin socket, chamber 10 |
|                | Trailer / trailer recognition                                   |
| B+/30          | Permanent current power supply                                  |
| Ļ              | Ground or Earth (31)                                            |
| Θ              | Ground connection battery terminal lug                          |
| •              | Positive connection battery terminal lug                        |
|                |                                                                 |