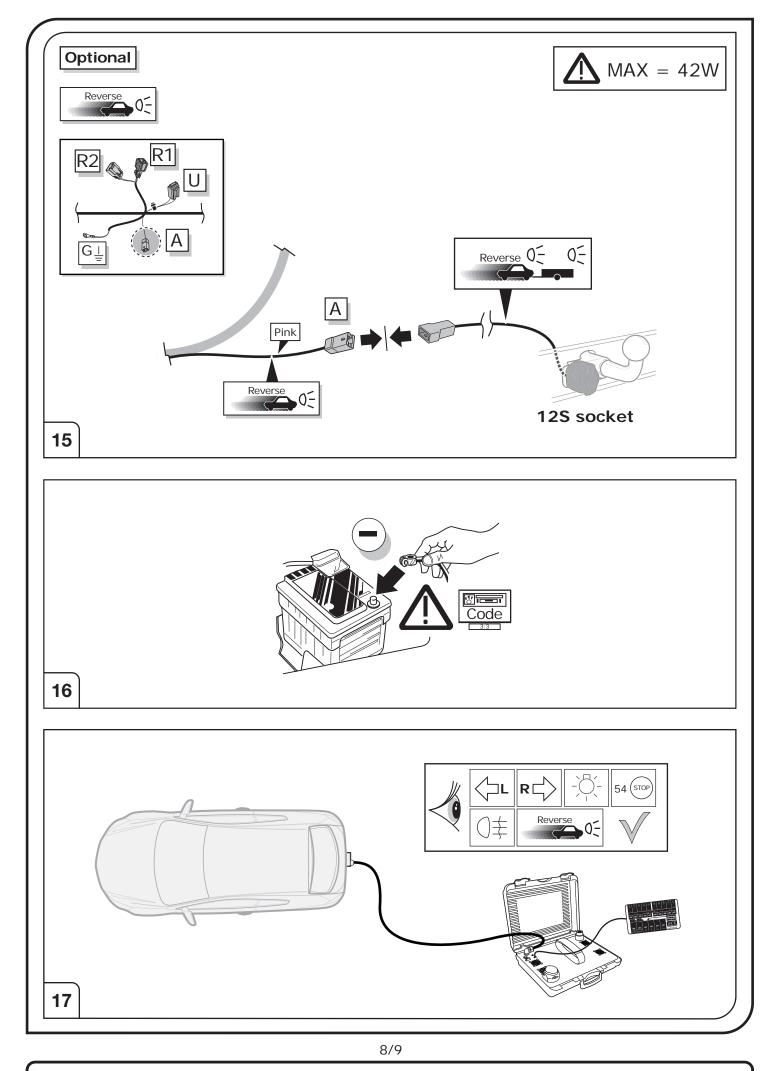

## SYMBOL EXPLANATION

| -`Ŏ҉-          | Left (58-L) respectively<br>Right (58-R) tail light             |
|----------------|-----------------------------------------------------------------|
| 54 STOP        | Stop light (54) /<br>high mounted, third stop light (54)        |
|                | Turn signal indicator left                                      |
|                | Turn signal indicator right                                     |
| Ę              | Rear fog light(s)                                               |
| Reverse 05     | Reversing light(s)                                              |
| <sup>30+</sup> | Permanent power supply /<br>13pin socket, chamber 9             |
| 15+            | Charging wire for trailer battery /<br>13pin socket, chamber 10 |
|                | Trailer / trailer recognition                                   |
| B+/30          | Permanent current power supply                                  |
| Ļ              | Ground or Earth (31)                                            |
| Θ              | Ground connection battery terminal lug                          |
| •              | Positive connection battery terminal lug                        |
|                |                                                                 |