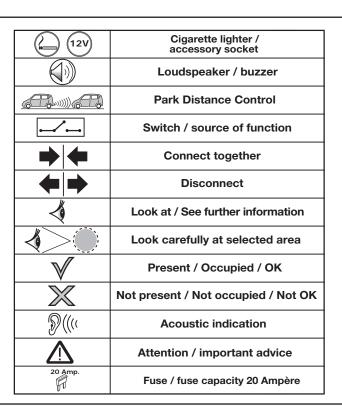

## SYMBOL EXPLANATION

| -`Ŏ҉-          | Left (58-L) respectively<br>Right (58-R) tail light             |
|----------------|-----------------------------------------------------------------|
| 54 STOP        | Stop light (54) /<br>high mounted, third stop light (54)        |
|                | Turn signal indicator left                                      |
|                | Turn signal indicator right                                     |
| Ę              | Rear fog light(s)                                               |
| Reverse 05     | Reversing light(s)                                              |
| <sup>30+</sup> | Permanent power supply /<br>13pin socket, chamber 9             |
| 15+            | Charging wire for trailer battery /<br>13pin socket, chamber 10 |
|                | Trailer / trailer recognition                                   |
| B+/30          | Permanent current power supply                                  |
| Ļ              | Ground or Earth (31)                                            |
| Θ              | Ground connection battery terminal lug                          |
| •              | Positive connection battery terminal lug                        |
|                |                                                                 |