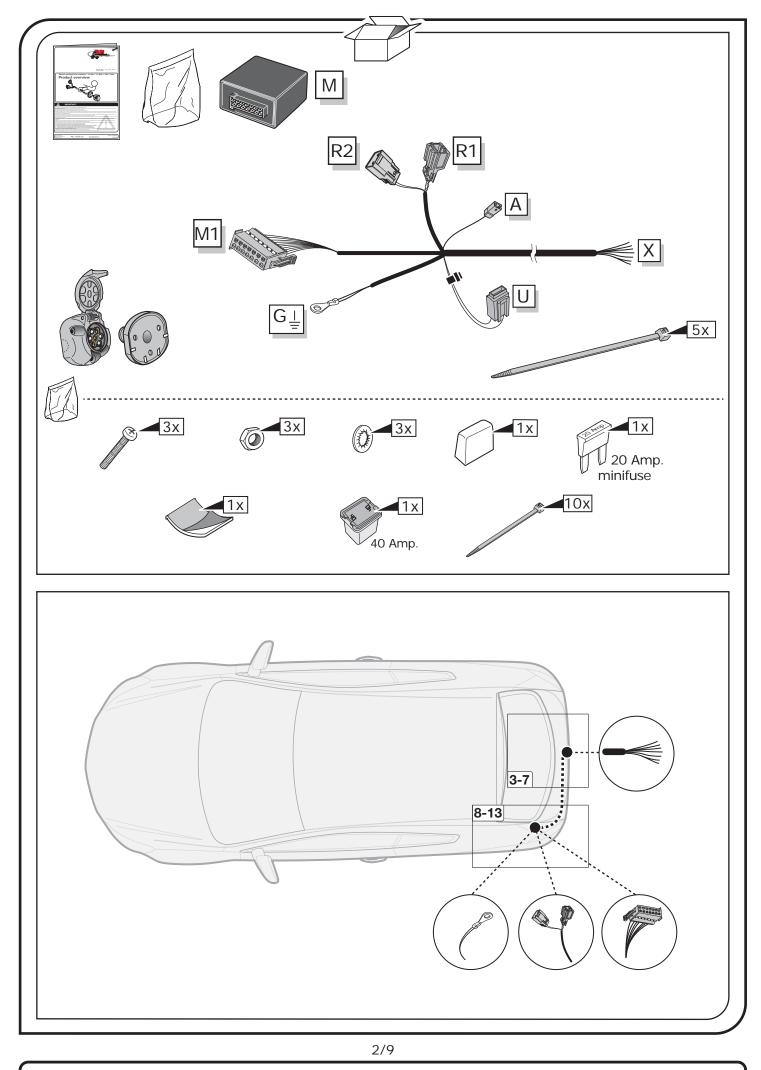

me for troubleshooting to a max of 0,5 hours and call our Technical Support Team! Please follow our instructions carefully and always test the towing electrics using a true lighting board or a specifically designed bulb tester. If an LED tester is used, ensure it is

equipped with correct load resistors or malfunctions will occur!

This instruction is subject to changes and we reserve the right to make changes to design, colour etc.

All of the data and illustrations may not be an exact representation but the text contained in this instruction must be observed!

1/9

Right Connections UK Ltd Unit 503 Queensway Business Park TELFORD TF1 7UL UK

+44 (0)1952 608750 - Option 1 SALES: TECHNICAL: +44 (0)1952 608750 - Option 2

Web: www.rightconnections.co.uk Email: sales@rightconnections.co.uk



SALES: +44 (0)1952 608750 - Option 1 TECHNICAL: +44 (0)1952 608750 - Option 2

Web: www.rightconnections.co.uk Email: sales@rightconnections.co.uk

## SYMBOL EXPLANATION

| -`Ŏ҉-          | Left (58-L) respectively<br>Right (58-R) tail light             |
|----------------|-----------------------------------------------------------------|
| 54 STOP        | Stop light (54) /<br>high mounted, third stop light (54)        |
|                | Turn signal indicator left                                      |
|                | Turn signal indicator right                                     |
| Ę              | Rear fog light(s)                                               |
| Reverse 05     | Reversing light(s)                                              |
| <sup>30+</sup> | Permanent pow