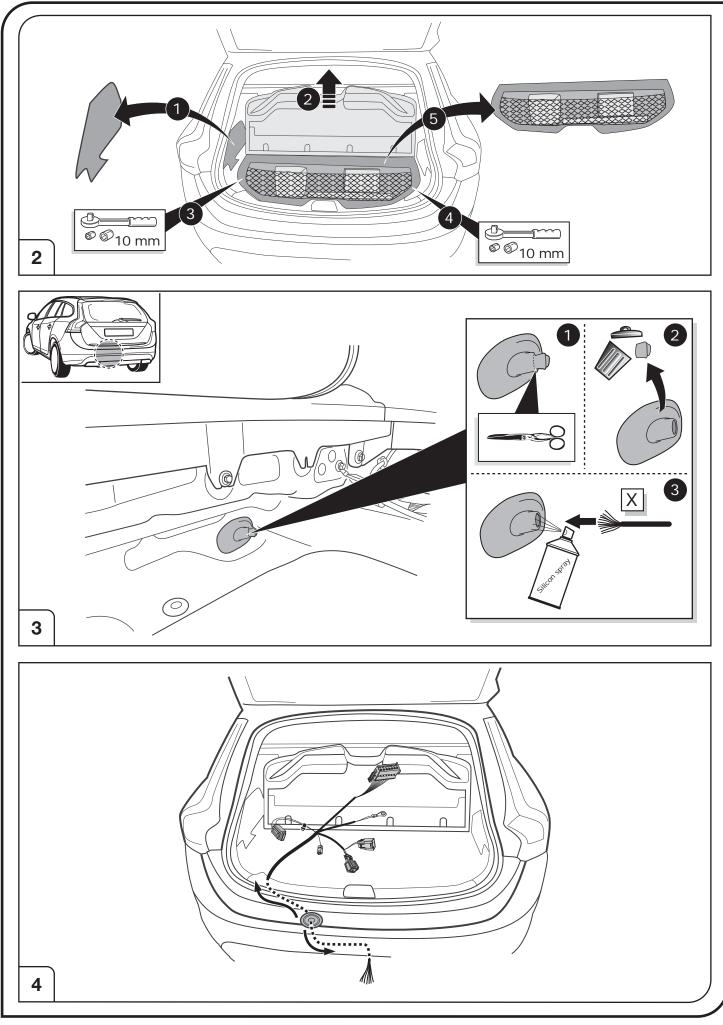

## SYMBOL EXPLANATION

| -`Ŏ҉-          | Left (58-L) respectively<br>Right (58-R) tail light             |
|----------------|-----------------------------------------------------------------|
| 54 STOP        | Stop light (54) /<br>high mounted, third stop light (54)        |
|                | Turn signal indicator left                                      |
|                | Turn signal indicator right                                     |
| Ę              | Rear fog light(s)                                               |
| Reverse 05     | Reversing light(s)                                              |
| <sup>30+</sup> | Permanent power supply /<br>13pin socket, chamber 9             |
| 15+            | Charging wire for trailer battery /<br>13pin socket, chamber 10 |
|                | Trailer / trailer recognition                                   |
| B+/30          | Permanent current power supply                                  |
| Ļ              | Ground or Earth (31)                                            |
| Θ              | Ground connection battery terminal lug                          |
| •              | Positive connection battery terminal lug                        |
|                |                                                                 |